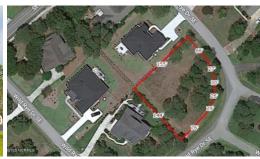

## **MORE DETAILS**

Address:

4415 Wildrye Drive Southport, NC 28461

Acreage: 0.8 acres

County: Brunswick

**GPS Location:** 

33.929880 x -78.113506

**PRICE:** \$98,450