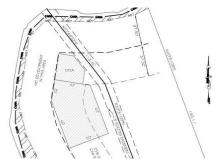

## **SOLD**

This beautiful tranquil lot has stunning water views of Hewletts Creek. Just shy of an acre, you can build your dream home in a very desirable location off of Masonboro Sound Rd. This brand new neighborhood of 23 homes in the Parsley school district features a fire pit, pond, and a coming soon dock out to the water. Current owner had a survey done in August. City water, sewer, natural gas, AT&T fiber and Spectrum are all run. All it needs is you!

## **MORE DETAILS**

Address:

3911 Runnel Court Wilmington, NC 28409

Acreage: 1.0 acres

County: New Hanover

**GPS Location:** 

34.187970 x -77.855354

PRICE: \$389,900