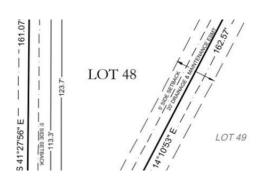

### Address:

8 Waterfront Circle Hampstead, NC 28443

Acreage: 0.3 acres

County: Pender

#### **GPS Location:**

34.353253 x -77.688859

PRICE: \$907,900