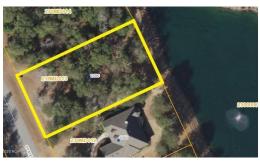

## 2056 OYSTER HARBOUR PARKWAY, SUPPLY, BRUNSWICK

## **SOLD**

Now is the time to purchase a beautiful 0.43 acre lot on Cardinal Pond in the gated community of Oyster Harbour. This level property has been partial cleared and is awaiting your dream home. Amenities include: ICW boating access, boat & RV storage, clubhouse, pool, tennis, nature trails, bike paths, & close to Holden Beach, shopping, restaurants & golf courses! Large home sites in this serene community provide privacy for your new home! Conveniently located between Myrtle Beach & Wilmington

## **MORE DETAILS**

Address:

2056 Oyster Harbour Parkway Supply, NC 28462

Acreage: 0.4 acres

County: Brunswick

**GPS Location:** 

33.919320 x -78.349886

**PRICE: \$25,000**