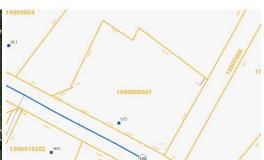

## **MORE DETAILS**

Address:

975 Holden Beach Road Supply, NC 28462

Acreage: 1.4 acres

County: Brunswick

**GPS Location:** 

33.970819 x -78.333042

PRICE: \$39,900