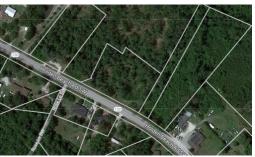

## **MORE DETAILS**

Address:

975 Holden Beach Road Supply, NC 28462

Acreage: 1.4 acres

County: Brunswick

**GPS Location:** 

33.970819 x -78.333042

PRICE: \$39,900