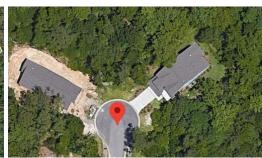

### Address:

7214 Prince Albert Court Wilmington, NC 28405

Acreage: 0.2 acres

County: New Hanover

#### **GPS Location:**

34.248480 x -77.820887

PRICE: \$229,900