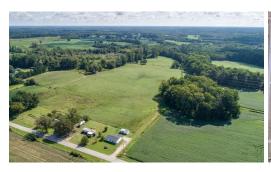

## **SOLD**

44+AMAZING ACRES, Prime pasture land with a 2 acre stocked pond. Over 30 acres are cleared and used primarily for Pasture and growing hay for livestock. Property has many options for income such as lease for crop production or possibly land development for subdivision. This would be the perfect spot to call home and to build the house of your dreams wayback off the road by the secluded pond. There are 4 out of 5 lots currently being rented at the main road, these are month to month lease so they can stay or go, your call.

## **MORE DETAILS**

Address:

6302 Rock Quarry Road Elm City, NC 27822

Acreage: 44.2 acres

County: Wilson

**GPS Location:** 

35.832948 x -77.834207

PRICE: \$310,000