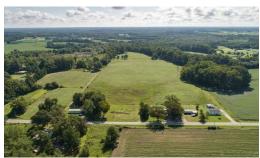

## **SOLD**

44+AMAZING ACRES, Prime pasture land with a 2 acre stocked pond. Over 30 acres are cleared and used primarily for Pasture and growing hay for livestock. Property has many options for income such as lease for crop production or possibly land development for subdivision. This would be the perfect spot to call home and to build the house of your dreams wayback off the road by the secluded pond. There are 4 out of 5 lots currently being rented at the main road, these are month to month lease so they can stay or go, your call.

## **MORE DETAILS**

Address:

6302 Rock Quarry Road Elm City, NC 27822

Acreage: 44.2 acres

County: Wilson

**GPS Location:** 

35.832948 x -77.834207

PRICE: \$310,000