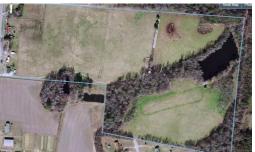

## **SOLD**

44+AMAZING ACRES, Prime pasture land with a 2 acre stocked pond. Over 30 acres are cleared and used primarily for Pasture and growing hay for livestock. Property has many options for income such as lease for crop production or possibly land development for subdivision. This would be the perfect spot to call home and to build the house of your dreams wayback off the road by the secluded pond. There are 4 out of 5 lots currently being rented at the main road, these are month to month lease so they can stay or go, your call.

## **MORE DETAILS**

Address:

6302 Rock Quarry Road Elm City, NC 27822

Acreage: 44.2 acres

County: Wilson

**GPS Location:** 

35.832948 x -77.834207

PRICE: \$310,000