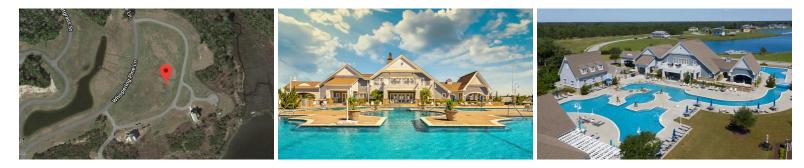

## SOLD

Vacant homesite, ready to build in luxury waterfront community of Summerhouse on Everett Bay! All the amenities are in place in this idyllic neighborhood, featuring a huge clubhouse, pool, fitness center, day docks, boat ramp, boat storage, tennis courts, basketball courts, running trails, playgrounds, and more!With our Featured Builders, you can design your coastal home and start living the beach life in no time! Call today for more information!

## **MORE DETAILS**

Address: 212 Marshside Landing Holly Ridge, NC 28445

Acreage: 0.2 acres

County: Onslow

**GPS Location:** 34.483625 x -77.484441