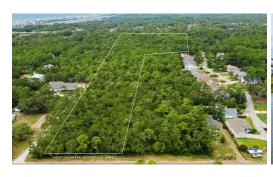

## 2 OLD FERRY ROAD, SUPPLY, BRUNSWICK

## **SOLD**

Tracts 2 and 3 being sold together with 2.84 and 7.07 acres respectively. Located on the Holden Beach mainland off quaint Old Ferry Road. Walk or bike to the ICW, popular restaurant or local seafood markets. With its close proximity to the ocean the smell of salt air and sea breeze is the norm. Wooded and in its natural state the property boasts old oak trees and lots of wildlife. Dream location for building an estate home with acreage at the beach or to be developed.

## **MORE DETAILS**

Address:

2 Old Ferry Road Supply, NC 28462

Acreage: 7.1 acres

County: Brunswick

**GPS Location:** 

33.923934 x -78.265085

PRICE: \$169,900