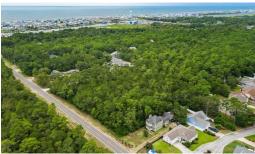

## 2 OLD FERRY ROAD, SUPPLY, BRUNSWICK

## **SOLD**

Tracts 2 and 3 being sold together with 2.84 and 7.07 acres respectively. Located on the Holden Beach mainland off quaint Old Ferry Road. Walk or bike to the ICW, popular restaurant or local seafood markets. With its close proximity to the ocean the smell of salt air and sea breeze is the norm. Wooded and in its natural state the property boasts old oak trees and lots of wildlife. Dream location for building an estate home with acreage at the beach or to be developed.

## **MORE DETAILS**

Address:

2 Old Ferry Road Supply, NC 28462

Acreage: 7.1 acres

County: Brunswick

**GPS Location:** 

33.923934 x -78.265085

PRICE: \$169,900