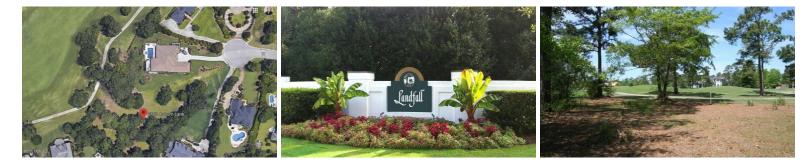

## SOLD

One of the largest lots left in Landfall. This gorgeous level wooded lot is located at the end of a cul-de-sac that overlooks the Nicklaus Marsh Course # 3 hole. Gorgeous natural setting with expansive course views and 130' of golf course frontage. Luxury living in gated community of Landfall with 45 holes of Pete Dye and Nicklaus golf along with tennis and newly renovated sport center, tennis courts and pool. Located minutes from Wrightsville Beach, historic downtown and premier shopping and dining.

## **MORE DETAILS**

Address: 2100 Auburn Lane Wilmington, NC 28405

Acreage: 1.0 acres

County: New Hanover

**GPS Location:** 34.251273 x -77.805438