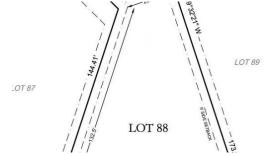

## **MORE DETAILS**

Address:

0 Lea's Lane Hampstead, NC 28443

Acreage: 0.4 acres

County: Pender

**GPS Location:** 

34.355315 x -77.689386

PRICE: \$299,900