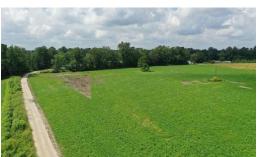

## **SOLD**

Located on John L. Road near Maxton in Robeson County, North Carolina, is almost 29 acres perfect for building a dream home or several home sites in the country. With great road frontage on both sides of the road, the property would be a great investment and easily broken into several different home sites to be sold individually. The property is conveniently located just a few miles outside of Maxton, 2.5 miles to I-74, about 15 miles west of I-95 and Lumberton, and 15 miles east of Laurinburg.

## **MORE DETAILS**

Address:

0 John L Road Maxton, NC 28364

Acreage: 28.8 acres

County: Robeson

**GPS Location:** 

34.667058 x -79.301767

PRICE: \$80,000