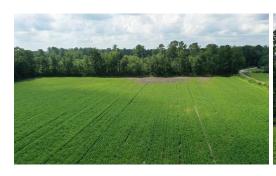

## **SOLD**

Located on John L. Road near Maxton in Robeson County, North Carolina, is almost 29 acres perfect for building a dream home or several home sites in the country. With great road frontage on both sides of the road, the property would be a great investment and easily broken into several different home sites to be sold individually. The property is conveniently located just a few miles outside of Maxton, 2.5 miles to I-74, about 15 miles west of I-95 and Lumberton, and 15 miles east of Laurinburg.

## **MORE DETAILS**

Address:

0 John L Road Maxton, NC 28364

Acreage: 28.8 acres

County: Robeson

**GPS Location:** 

34.667058 x -79.301767

PRICE: \$80,000