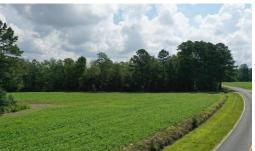

## **SOLD**

Located on John L. Road near Maxton in Robeson County, North Carolina, is almost 29 acres perfect for building a dream home or several home sites in the country. With great road frontage on both sides of the road, the property would be a great investment and easily broken into several different home sites to be sold individually. The property is conveniently located just a few miles outside of Maxton, 2.5 miles to I-74, about 15 miles west of I-95 and Lumberton, and 15 miles east of Laurinburg.

## **MORE DETAILS**

Address:

0 John L Road Maxton, NC 28364

Acreage: 28.8 acres

County: Robeson

**GPS Location:** 

34.667058 x -79.301767

PRICE: \$80,000