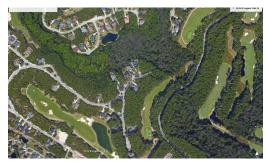

## 3516 LEGACY PARK DRIVE, SOUTHPORT, BRUNSWICK

## **SOLD**

Build your dream home with pond and fairway views of the 17th hole on the Reserve in St James Plantation. This gorgeous lot on a quiet cul de sac offers panoramic views and beautiful sunsets. Enjoy St James and all it has to offer including: Golf, tennis, pickleball, fishing, dog parks, bike trails, nature trails, waterway park, outdoor amphitheater, community gardens and so much more. Want it all? Come to St James.,

## **MORE DETAILS**

Address:

3516 Legacy Park Drive Southport, NC 28461

Acreage: 0.2 acres

County: Brunswick

**GPS Location:** 

33.944458 x -78.099194

PRICE: \$139,000