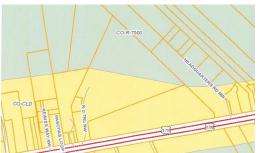

## **SOLD**

Work....play...live on your "back 45". This remote, uncultivated, undeveloped piece of land is located conveniently near Sunset Beach, Calabash, and North Myrtle Beach. Some road frontage Hwy 17. Sellers offering approx. 45-47 acres. (will not divide) Split zoning: Zoned CLD and R75 - color-coded maps available for review. Buyer to confirm Zoning and/or Permitted Uses or Conditional Uses per Brunswick County. Three homes on the LEFT side of RD Trail's 30-foot wide easement for ingress and egress are not part of the 45-47-acre tract being sold, which includes 2 ponds on the property. Just 5 miles from the heart of Calabash. Minutes to the sandy beach shores of Ocean Isle Beach or Sunset Beach. See pictures and maps attached. Buyer is responsible for verification of total acreage, including ponds and land.