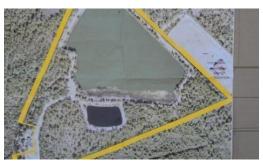

## **SOLD**

Work....play...live on your "back 45". This remote, uncultivated, undeveloped piece of land is located conveniently near Sunset Beach, Calabash, and North Myrtle Beach. Some road frontage Hwy 17. Sellers offering approx. 45-47 acres. (will not divide) Split zoning: Zoned CLD and R75 - color-coded maps available for review. Buyer to confirm Zoning and/or Permitted Uses or Conditional Uses per Brunswick County. Three homes on the LEFT side of RD Trail's 30-foot wide easement for ingress and egress are not part of the 45-47-acre tract being sold, which includes 2 ponds on the property. Just 5 miles from the heart of Calabash. Minutes to the sandy beach shores of Ocean Isle Beach or Sunset Beach. See pictures and maps attached. Buyer is responsible for verification of total acreage, including ponds and land.