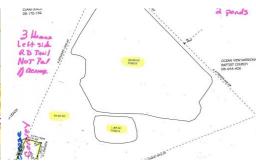

## **SOLD**

Work....play...live on your "back 45". This remote, uncultivated, undeveloped piece of land is located conveniently near Sunset Beach, Calabash, and North Myrtle Beach. Some road frontage Hwy 17. Sellers offering approx. 45-47 acres. (will not divide) Split zoning: Zoned CLD and R75 - color-coded maps available for review. Buyer to confirm Zoning and/or Permitted Uses or Conditional Uses per Brunswick County. Three homes on the LEFT side of RD Trail's 30-foot wide easement for ingress and egress are not part of the 45-47-acre tract being sold, which includes 2 ponds on the property. Just 5 miles from the heart of Calabash. Minutes to the sandy beach shores of Ocean Isle Beach or Sunset Beach. See pictures and maps attached. Buyer is responsible for verification of total acreage, including ponds and land.