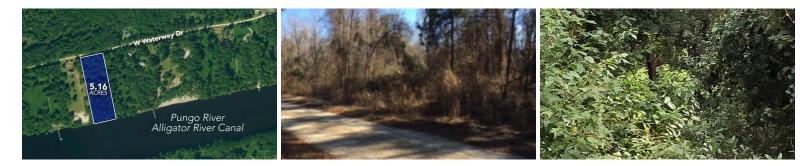

## LOT 4 WATERWAY DRIVE, BELHAVEN, HYDE

## SOLD

Looking for some peace and tranquility? If you are looking for a large tract fo beautiful waterfront land situated on the ICW to build your dream home, this is it! This location is perfect if you want to live "off the grid" in close proximity to wildlife such as deer, bear, turkeys, eagles and other waterfowl. Hyde County is known for its excellent hunting and fishing. Community amenities include a boat ramp, dock and picnic area. Horse are also allowed in the community as well. The area is also close to the Swan Quarter Ferry which makes daily trips to Ocracoke Island.

## **MORE DETAILS**

Address: Lot 4 Waterway Drive Belhaven, NC 27810

Acreage: 5.2 acres

County: Hyde

**GPS Location:** 35.561626 x -76.422788