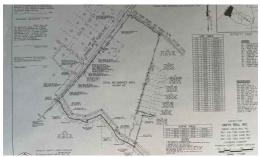

## **PENDING**

Great site for corporate headquarters or commercial development. All gravity sewer with 8 manholes on the property. 4.5 miles from Franklin Regional Airport with 5,000 ft runway. Handles many corporate jets. Hwy 401 4 lane to 4 miles of site. Growing area from Wake County expansion. Located across Walmart and on the Raleigh side of Louisburg at intersection Hwy 56 & 39. Great site for medical development.

## **MORE DETAILS**

Address:

1213 US 401 Louisburg, NC 27549

County: Franklin

**GPS Location:** 

36.078668 x -78.317139

PRICE: \$3,500,000