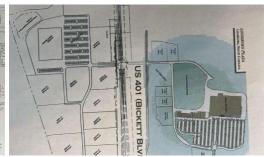

## **PENDING**

Great site for corporate headquarters or commercial development. All gravity sewer with 8 manholes on the property. 4.5 miles from Franklin Regional Airport with 5,000 ft runway. Handles many corporate jets. Hwy 401 4 lane to 4 miles of site. Growing area from Wake County expansion. Located across Walmart and on the Raleigh side of Louisburg at intersection Hwy 56 & 39. Great site for medical development.

## **MORE DETAILS**

Address:

1213 US 401 Louisburg, NC 27549

County: Franklin

**GPS Location:** 

36.078668 x -78.317139

PRICE: \$3,500,000