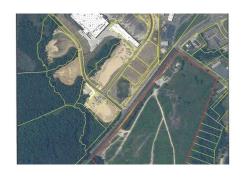

## **PENDING**

Great site for corporate headquarters or commercial development. All gravity sewer with 8 manholes on the property. 4.5 miles from Franklin Regional Airport with 5,000 ft runway. Handles many corporate jets. Hwy 401 4 lane to 4 miles of site. Growing area from Wake County expansion. Located across Walmart and on the Raleigh side of Louisburg at intersection Hwy 56 & 39. Great site for medical development.

## **MORE DETAILS**

Address:

1213 US 401 Louisburg, NC 27549

County: Franklin

**GPS Location:** 

36.078668 x -78.317139

PRICE: \$3,500,000