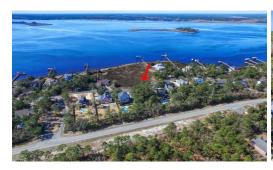

## 8807 SHIPWATCH DRIVE, WILMINGTON, NEW HANOVER

## **SOLD**

Offered for sale is this great opportunity to build your dream home with unobstructed views on the Cape Fear River in the gated community of Shipwatch with your 30' boat slip steps from your door. Build your home on the 8807 Shipwatch Drive lot and on the other side of the street is 8808 Shipwatch that you will own to always protect your unobstructed water and sunset view. Located less than 5 minutes to Carolina Beach and a quick drive to Historic Downtown Wilmington this is a great opportunity to build your dream home. The docks were recently update, please note this is gated community so you will need to call for access. Call today to make it yours!

## **MORE DETAILS**

Address:

8807 Shipwatch Drive Wilmington, NC 28412

Acreage: 0.4 acres

County: New Hanover

**GPS Location:** 

34.063315 x -77.920020

PRICE: \$244,500