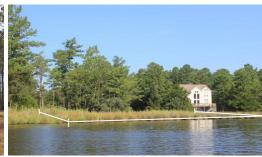

## **SOLD**

This 1.19 acre waterfront lot will be conveyed with adjacent lot #15. The total combined price is \$78,000.00 The total combined acreage is 2.28 acres. Clear a little underbrush and build your home on the wide waters of Broad Creek. Waterfront privacy with over 189' of shore line and 300' of road frontage. Community boat ramp is for loading and unloading your small boats. Install a boat dock and boat lift if you so desire. 3' + water depth should accommodate your power, sail boat, kayaks and canoes. Broad Creek is a great source of seafood. Blue Crabs, fish and you are a short distance to shrimping in the Neuse River.