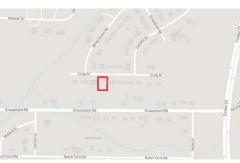

This lot is ideally located with nearby schools on both ends of Grovemont Rd. It is also just a short distance to a multitude of shops and restaurants. According to Google Maps, Garner Town Square is just a 4 minute drive from this property and hosts stores such as Home Depot, Petsmart, OfficeMaxx, the UPS store, Chick-Filet Taco Bell, First Citizens Bank and a UNC Urgent Care. Other destinations are close by as well:

## MORE DETAILS

Address: 5013 Cindy Drive Raleigh, NC 27603

Acreage: 0.4 acres

County: Wake

MOPLS ID: 19128

**GPS Location:** 35.710700 x -78.646400