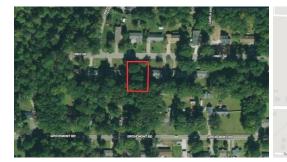

#### SOLD

Wooded Residential lot ideally located in a cozy neighborhood just inside the Garner City Limits. Access to public water and sewer!

0.37 ac +/- Residential Lot For Sale in Wake County, NC! Housing lots are in short supply these days so to find a vacant lot in this market is rare! This lot is partially wooded and partially in open grass that has been maintained by one of the kind neighbors. There's plenty of shade here on this lot to keep you cooler during those hot and humid summer months here in NC.

This lot is ideally located with nearby schools on both ends of Grovemont Rd. It is also just a short distance to a multitude of shops and restaurants. According to Google Maps, Garner Town Square is just a 4 minute drive from this property and hosts stores such as Home Depot, Petsmart, OfficeMaxx, the UPS store, Chick-Filet Taco Bell, First Citizens Bank and a UNC Urgent Care. Other destinations are close by as well:

## MORE DETAILS

Address: 5013 Cindy Drive Raleigh, NC 27603

Acreage: 0.4 acres

County: Wake

MOPLS ID: 19128

**GPS Location:** 35.710700 x -78.646400