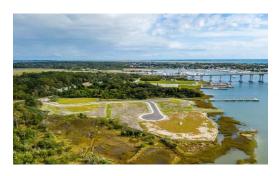

## **SOLD**

Introducing Beaufort's newest Waterfront subdivision, Gallants Point, located on Town Creek & Gallants Channel. Spectacular views & sunsets overlooking Newport River marshes, bordering Maritime Museum. Waterfront & non-waterfront lots available. Non- waterfront lots include 35' boat slip & 13,000 lb. boat lift. Waterfront lots have ability for deep water slips! These lots offer unique views! Gallants Point is located just as you enter Beaufort & minutes away from popular Beaufort Waterfront. The Waterfront offers some of our most popular restaurant's, shopping, sunsets & more! DON'T MISS THIS OPPORTUNITY! Bulk headed waterfront & elevations all for 1st floor living out of flood zone. City sewer & water. An approved stormwater plan allows a maximum built upon area of 7000 square ft. Limited introductory - PRE-CONSTRUCTION PRICING!