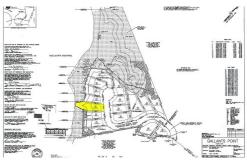

## Address:

127 Gallants Point Road Beaufort, NC 28516

Acreage: 0.4 acres

County: Carteret

**GPS Location:** 

34.730957 x -76.667550

PRICE: \$575,000