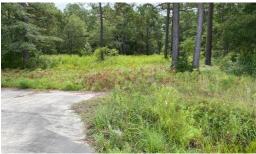

## **SOLD**

Half acre cleared commercial lot with concrete driveway access already in place per DOT regulations, with water tap paid and meter on site, and expired septic permit in hand for public business. Located on Hwy 17N about a mile from Lowes, this commercial lot is cleared and ready for your new building and business to begin. Prime location for maximum traffic exposure for north and south bound Hwy 17

## **MORE DETAILS**

Address:

22040 Us Hwy 17 Hampstead, NC 28443

Acreage: 0.5 acres

County: Pender

**GPS Location:** 

34.444315 x -77.622796

PRICE: \$150,000