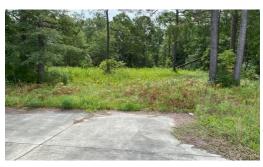

## **SOLD**

Half acre cleared commercial lot with concrete driveway access already in place per DOT regulations, with water tap paid and meter on site, and expired septic permit in hand for public business. Located on Hwy 17N about a mile from Lowes, this commercial lot is cleared and ready for your new building and business to begin. Prime location for maximum traffic exposure for north and south bound Hwy 17

## **MORE DETAILS**

Address:

22040 Us Hwy 17 Hampstead, NC 28443

Acreage: 0.5 acres

County: Pender

**GPS Location:** 

34.444315 x -77.622796

PRICE: \$150,000