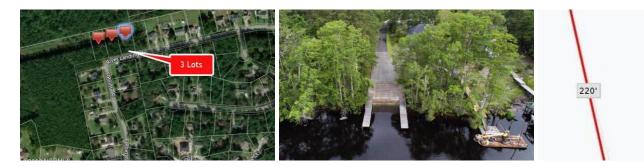

## SOLD

Come build your dream home on this large lot in a community with access to the Cape Fear River! Private wooded lot with country charm, community warmth, and boat ramp. Short drive to beaches, shopping, dining, I-40, and historic downtown Wilmington. Want more room to spread out - the adjacent lots - 84 & 85 are available as well. Septic permits in hand, water & utilities at the street.

## MORE DETAILS

Address: 0 River Landing Drive Rocky Point, NC 28457

221'

Acreage: 0.5 acres

County: Pender

**GPS Location:** 34.381512 x -77.915646