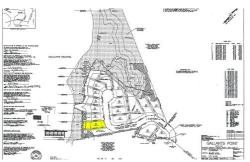

## SOLD

Introducing Beaufort's newest Waterfront subdivision, Gallants Point, located on Town Creek & Gallants Channel. Spectacular views & sunsets overlooking Newport River marshes, bordering Maritime Museum. Waterfront & non-waterfront lots available. Non- waterfront lots include 35' boat slip & 13,000 lb. boat lift. Waterfront lots have ability for deep water slips! These lots offer unique views! Gallants Point is located just as you enter Beaufort & minutes away from popular Beaufort Waterfront. The Waterfront offers some of our most popular restaurant's, shopping, sunsets & more! DON'T MISS THIS OPPORTUNITY! Bulk headed waterfront & elevations all for 1st floor living out of flood zone. City sewer & water. Stormwater Plan is in place with a maximum built upon area allowed of 6000 square ft.

## Address:

119 Gallants Point Road Beaufort, NC 28516

Acreage: 0.3 acres

County: Carteret

**GPS Location:** 

34.730712 x -76.668172

PRICE: \$475,000