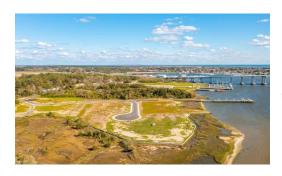

## SOLD

Introducing Beaufort's newest Waterfront subdivision, Gallants Point, located on Town Creek & Gallants Channel. Spectacular views & sunsets overlooking Newport River marshes, bordering Maritime Museum. Waterfront & non-waterfront lots available. Non- waterfront lots include 35' boat slip & 13,000 lb. boat lift. Waterfront lots have ability for deep water slips! These lots offer unique views! Gallants Point is located just as you enter Beaufort & minutes away from popular Beaufort Waterfront. The Waterfront offers some of our most popular restaurant's, shopping, sunsets & more! DON'T MISS THIS OPPORTUNITY! Bulk headed waterfront & elevations all for 1st floor living out of flood zone. City sewer & water. Stormwater Plan is in place with a maximum built upon area allowed of 6000 square ft.