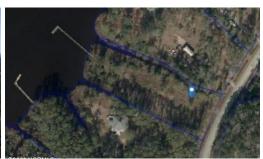

## **MORE DETAILS**

Address:

285 Mills Road Oriental, NC 28571

Acreage: 2.0 acres

County: Pamlico

**GPS Location:** 

35.084728 x -76.631467

PRICE: \$158,000