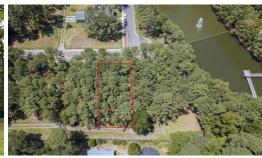

## **ACTIVE**

"We love Devaun Park!", is the response I received when I mentioned this lot to other real estate brokers. You HAVE to come here and see it, feel it! This traditional neighborhood design community offers miles of tree lined sidewalks, soft breezes off the river and intracoastal waterway and a riverfront park with stunning sunset views...an overall Charleston style feel! Devaun Park's HOA fees are modest considering what's offered. Gorgeous clubhouse, pool surrounded by a pond with soothing fountains, parks, and Village Green. This lot is level, ready to build on and you can enjoy an amazing pond view from your front porch. No need to worry about PERK tests, Devaun Park offers sewer and water hookups. No need to worry about flood insurance either, you're in a X flood zone. Located in the 'seafood capital of the south'...Calabash is also conveniently placed right between Wilmington, NC and Myrtle Beach, SC. You can have a small-town life with all the perks of big cities not too far away.

## Address:

9152 Lake Road Calabash, NC 28467

Acreage: 0.2 acres

County: Brunswick

**GPS Location:** 

33.875259 x -78.555587

**PRICE: \$57,990**