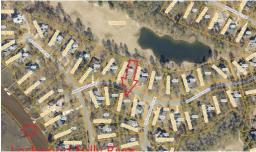

## 1636 AMBERWOOD DRIVE, BOLIVIA, BRUNSWICK

## **SOLD**

Located close to the Lockwood Folly River in amenity rich Winding River Plantation. With approximately 95' wide road frontage allows an array of homes to be built. I asked why did you choose this lot and they said for the privacy and location within the community. Amenities include swimming pool on Holden Beach with plenty of parking and day marina, clubhouse on the Lockwood Folly River with another day marina and kayak/jet ski ramp, trails, community pool and activity club house, pickle and tennis ball courts, golf course, and as much social activity as you want.

## **MORE DETAILS**

Address:

1636 Amberwood Drive Bolivia, NC 28422

Acreage: 0.3 acres

County: Brunswick

**GPS Location:** 

33.977020 x -78.248805

**PRICE: \$49,900**