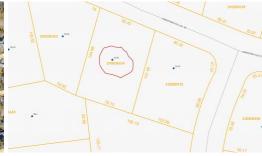

## 1636 AMBERWOOD DRIVE, BOLIVIA, BRUNSWICK

## **MORE DETAILS**

Address:

1636 Amberwood Drive Bolivia, NC 28422

Acreage: 0.3 acres

County: Brunswick

**GPS Location:** 

33.977020 x -78.248805

**PRICE: \$49,900**