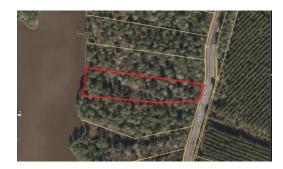

## 90 BAILEY POINTE DRIVE, BELHAVEN, BEAUFORT

## **SOLD**

BEAUTIFUL WATERFRONT LIVING - Large Waterfront Lot (2.21 AC) in the Peaceful, Gated-Community of Bailey Pointe. Located on the tranquil waters of Ross Creek, you can experience some of the most beautiful sunsets and nature in its abundance. For some of the best fishing around, you're just a short boat ride from the Pamlico Sound and ICW. Close to Historic Bath and the intracoastal waterway town of Belhaven, both offer unique shopping and dining experiences. Septic Permit on File.

## **MORE DETAILS**

Address:

90 Bailey Pointe Drive Belhaven, NC 27810

Acreage: 2.2 acres

County: Beaufort

**GPS Location:** 

35.441958 x -76.648233

PRICE: \$49,900