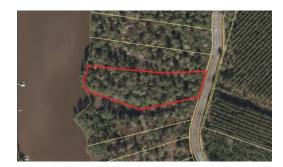

## **89 BAILEY POINTE DRIVE, BELHAVEN, BEAUFORT**

## SOLD

BEAUTIFUL VIEWS - Large Waterfront Lot (2.63 AC) in the Peaceful, Gated-Community of Bailey Pointe. This property offers direct access to Ross Creek, with very little marsh and some of the best fishing around. Close to Historic Bath and Belhaven, an intracoastal waterway town, both offer unique shopping and dining experiences. Just minutes from the ICW and Pamlico Sound. Sunsets are free!

## MORE DETAILS

Address: 89 Bailey Pointe Drive Belhaven, NC 27810

Acreage: 2.6 acres

County: Beaufort

**GPS Location:** 35.441459 x -76.648243