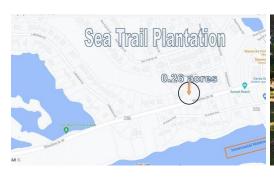

## **MORE DETAILS**

Address:

208 Shoreline Drive Sunset Beach, NC 28468

Acreage: 0.3 acres

County: Brunswick

**GPS Location:** 

33.883035 x -78.515141

**PRICE: \$52,000**