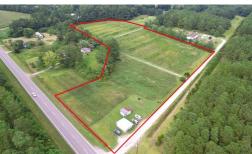

## **SOLD**

8.25 acres of land ready for your dream home with space to spread out and grow your own crop! Land previously used for farming with deep well and sprinkler line hookups existing. There are 2 shed-like structures existing on the property of little to no value. There is electricity running to the shed but not currently turned on. Road frontage on Hwy 87 with easy access to Hwy 17 and 133, makes for a short drive to Southport and Wilmington. Access easement runs through the property. Survey is available.

## **MORE DETAILS**

Address:

1490 George li Highway Bolivia, NC 28422

Acreage: 8.3 acres

County: Brunswick

**GPS Location:** 

34.083081 x -78.095615

**PRICE: \$121,500**