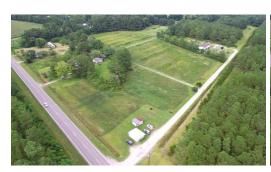

## **SOLD**

8.25 acres of land ready for your dream home with space to spread out and grow your own crop! Land previously used for farming with deep well and sprinkler line hookups existing. There are 2 shed-like structures existing on the property of little to no value. There is electricity running to the shed but not currently turned on. Road frontage on Hwy 87 with easy access to Hwy 17 and 133, makes for a short drive to Southport and Wilmington. Access easement runs through the property. Survey is available.

## **MORE DETAILS**

Address:

1490 George li Highway Bolivia, NC 28422

Acreage: 8.3 acres

County: Brunswick

**GPS Location:** 

34.083081 x -78.095615

**PRICE: \$121,500**