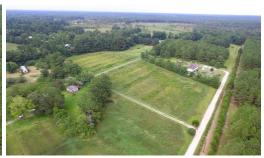

## **SOLD**

8.25 acres of land ready for your dream home with space to spread out and grow your own crop! Land previously used for farming with deep well and sprinkler line hookups existing. There are 2 shed-like structures existing on the property of little to no value. There is electricity running to the shed but not currently turned on. Road frontage on Hwy 87 with easy access to Hwy 17 and 133, makes for a short drive to Southport and Wilmington. Access easement runs through the property. Survey is available.

## **MORE DETAILS**

Address:

1490 George li Highway Bolivia, NC 28422

Acreage: 8.3 acres

County: Brunswick

**GPS Location:** 

34.083081 x -78.095615

**PRICE: \$121,500**