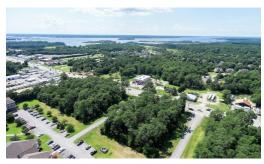

### **SOLD**

Cedar Point Corridor, Commercial 1.76 acres, Tract 2, Village at Megans Bay, with great access and road frontage of 261.14' on Highway 24 Cedar Point Blvd, 293.8' on Bodie Dr, 294.77' on Currituck Dr, & 260.04' on Lighthouse Lane, & The Villas at Magans Bay. Several Residential Communities are located within a 1/2 of this tract: Magens Bay, The Villas at Megans Bay, Crystal Shores, Marsh Harbor, Star Hill Country Club Community, Country Club Point, and more. 1120 Cedar Point Blvd. is located west of the Hwy 24/58 instersection on the right 1/4 mile from the Emerald Isle Bridge, heading East. See photos, aerial photos and video.