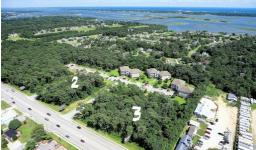

### **SOLD**

Cedar Point Corridor, Commercial 1.76 acres, Tract 2, Village at Megans Bay, with great access and road frontage of 261.14' on Highway 24 Cedar Point Blvd, 293.8' on Bodie Dr, 294.77' on Currituck Dr, & 260.04' on Lighthouse Lane, & The Villas at Magans Bay. Several Residential Communities are located within a 1/2 of this tract: Magens Bay, The Villas at Megans Bay, Crystal Shores, Marsh Harbor, Star Hill Country Club Community, Country Club Point, and more. 1120 Cedar Point Blvd. is located west of the Hwy 24/58 instersection on the right 1/4 mile from the Emerald Isle Bridge, heading East. See photos, aerial photos and video.