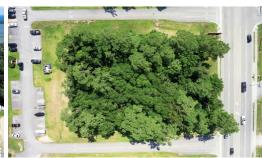

### **SOLD**

Cedar Point Corridor, Commercial 1.76 acres, Tract 2, Village at Megans Bay, with great access and road frontage of 261.14' on Highway 24 Cedar Point Blvd, 293.8' on Bodie Dr, 294.77' on Currituck Dr, & 260.04' on Lighthouse Lane, & The Villas at Magans Bay. Several Residential Communities are located within a 1/2 of this tract: Magens Bay, The Villas at Megans Bay, Crystal Shores, Marsh Harbor, Star Hill Country Club Community, Country Club Point, and more. 1120 Cedar Point Blvd. is located west of the Hwy 24/58 instersection on the right 1/4 mile from the Emerald Isle Bridge, heading East. See photos, aerial photos and video.

### Address:

1120 Cedar Point Boulevard Cedar Point, NC 28584

Acreage: 1.8 acres

County: Carteret