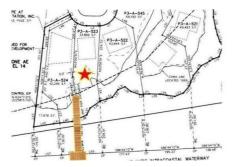

## **MORE DETAILS**

Address:

3535 Bocage Street Supply, NC 28462

Acreage: 0.8 acres

County: Brunswick

**GPS Location:** 

33.919747 x -78.255094

PRICE: \$285,000