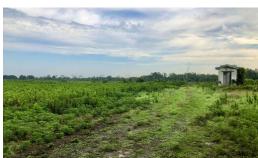

## **SOLD**

Affordable duck impoundment for sale in Hyde County. This is a great opportunity to have your own hunting tract. This 35 acre tract is located very close to New Lake with is part of The Pocosin Lakes Refuge. The lake itself is wintering area for several species of ducks, geese, and swans. The surrounding land also has lots of deer, bear, turkeys, and small game that can be attracted to this property by planting a variety of crops for a food source. The lower third of the field can be flooded and there are a couple of blinds already in place. There is an 8" electric deep well in place to flood the impoundment. The sellers are planting milo and millet this season for the wildlife.Lots of possibilities here. Don't miss out on your chance to own this great little hunting tract.