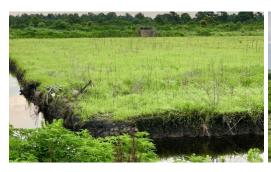

## **SOLD**

Affordable duck impoundment for sale in Hyde County. This is a great opportunity to have your own hunting tract. This 35 acre tract is located very close to New Lake with is part of The Pocosin Lakes Refuge. The lake itself is wintering area for several species of ducks, geese, and swans. The surrounding land also has lots of deer, bear, turkeys, and small game that can be attracted to this property by planting a variety of crops for a food source. The lower third of the field can be flooded and there are a couple of blinds already in place. There is an 8" electric deep well in place to flood the impoundment. The sellers are planting milo and millet this season for the wildlife.Lots of possibilities here. Don't miss out on your chance to own this great little hunting tract.