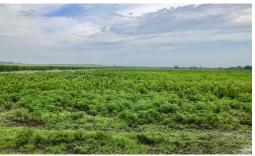

## **SOLD**

Affordable duck impoundment for sale in Hyde County. This is a great opportunity to have your own hunting tract. This 35 acre tract is located very close to New Lake with is part of The Pocosin Lakes Refuge. The lake itself is wintering area for several species of ducks, geese, and swans. The surrounding land also has lots of deer, bear, turkeys, and small game that can be attracted to this property by planting a variety of crops for a food source. The lower third of the field can be flooded and there are a couple of blinds already in place. There is an 8" electric deep well in place to flood the impoundment. The sellers are planting milo and millet this season for the wildlife.Lots of possibilities here. Don't miss out on your chance to own this great little hunting tract.