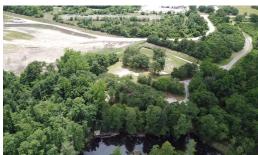

## SOLD

Nestled under beautiful Oak Trees and a hidden gem of a previously mined pond, lies 180 approximate acres only 12 minutes from the heart of downtown Wilmington. Located beside the largest growing town of Leland in North Carolina. With a new outer loop of I 140 1/4 of a mile from the interchange. This property is also located in an opportunity zone offering tax discounts and deferrals. A developers dream with a 6 acre pond perfect for a dock and clubhouse. 64 acres cleared, graded and has 8000+ sq yards of topsoil. (approximately \$2,000,000) worth of investment already in place for clearing and grading of the property! Davis Creek runs along the entirety of the property which gives easy access to the Cape Fear River. Property could be great for apartments, retail space, and housing development. Has a city boat ramp in between the properties which total the approximate 195 acres to be determined by a survey. Close to the property is a wonderful public park offering a baseball field, basketball court, tennis court, picnic area and more. Easily tie into water and sewer!