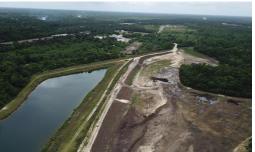

## SOLD

Nestled under beautiful Oak Trees and a hidden gem of a previously mined pond, lies 180 approximate acres only 12 minutes from the heart of downtown Wilmington. Located beside the largest growing town of Leland in North Carolina. With a new outer loop of I 140 1/4 of a mile from the interchange. This property is also located in an opportunity zone offering tax discounts and deferrals. A developers dream with a 6 acre pond perfect for a dock and clubhouse. 64 acres cleared, graded and has 8000+ sq yards of topsoil. (approximately \$2,000,000) worth of investment already in place for clearing and grading of the property! Davis Creek runs along the entirety of the property which gives easy access to the Cape Fear River. Property could be great for apartments, retail space, and housing development. Has a city boat ramp in between the properties which total the approximate 195 acres to be determined by a survey. Close to the property is a wonderful public park offering a baseball field, basketball court, tennis court, picnic area and more. Easily tie into water and sewer!