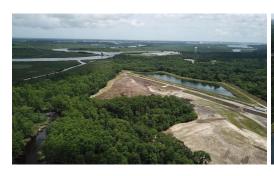

## SOLD

Nestled under beautiful Oak Trees and a hidden gem of a previously mined pond, lies 180 approximate acres only 12 minutes from the heart of downtown Wilmington. Located beside the largest growing town of Leland in North Carolina. With a new outer loop of I 140 1/4 of a mile from the interchange. This property is also located in an opportunity zone offering tax discounts and deferrals. A developers dream with a 6 acre pond perfect for a dock and clubhouse. 64 acres cleared, graded and has 8000+ sq yards of topsoil. (approximately \$2,000,000) worth of investment already in place for clearing and grading of the property! Davis Creek runs along the entirety of the property which gives easy access to the Cape Fear River. Property could be great for apartments, retail space, and housing development. Has a city boat ramp in between the properties which total the approximate 195 acres to be determined by a survey. Close to the property is a wonderful public park offering a baseball field, basketball court, tennis court, picnic area and more. Easily tie into water and sewer!