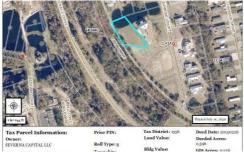

## **MORE DETAILS**

Address:

404 Sundown Court Emerald Isle, NC 28594

Acreage: 0.4 acres

County: Carteret

**GPS Location:** 

34.663065 x -77.060711

PRICE: \$190,000