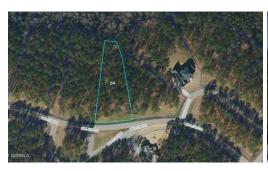

## 830 MILL CREEK DRIVE, MINNESOTT BEACH, PAMLICO

## **SOLD**

JUST REDUCED TO THE LOWEST PRICED LOT IN AP! 19+ feet above sea level means no flooding or flood insurance and possibly more important, peace of mind! Just off of the main road, Mill Creek Dr. Easy walk to the pool, clubhouse, trails, sports courts. Arlington Place is a private riverfront neighborhood that is full of amenities for residents who enjoy an outdoor lifestyle....or just relaxing on the porch works too! In addition to the pool/clubhouse area, amenities already built include: kayak center, boardwalk, parks, beach, gate house, boat ramp, storage lot, welcome center, gazebos, fire pits and docks on Mill Creek. Low homeowners insurance, low dues, pre-paid water tap, no flood ins.

## **MORE DETAILS**

Address:

830 Mill Creek Drive Minnesott Beach, NC 28510

Acreage: 0.7 acres

County: Pamlico

**GPS Location:** 

35.004493 x -76.839936

**PRICE: \$29,500**