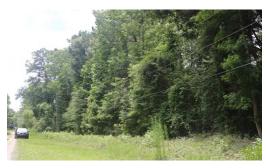

## **SOLD**

New Survey September 2020! Are you looking for a land at the beach? This wooded lot is 3+/- miles to Holden Beach Bridge. 75 feet wide and 115 feet deep. No HOA. There are other lots available on this street that can be purchased. Land Management has performed a soil test and found the lot unsuitable for a conventional septic system. Minutes to the Island of Holden Beach, grocery store, pharmacy, restaurants, gas stations, boat launches, shopping!