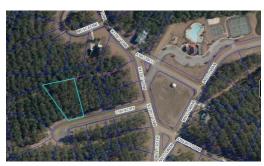

## **76 CHICKORY LANE, ARAPAHOE, PAMLICO**

## **MORE DETAILS**

Address:

76 Chickory Lane Arapahoe, NC 28510

Acreage: 0.8 acres

County: Pamlico

**GPS Location:** 

35.004636 x -76.836129

PRICE: \$42,000