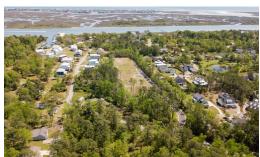

## 1941 LOBLOLLY LANDING LANE, WILMINGTON, NEW HANOVER

## **SOLD**

Welcome to Loblolly Landing (lot #6), a new 8 lot neighborhood in the popular Middle Sound Loop area. NOT in a flood zone! Pedestrian/golf cart path to Mason Harbour Yacht Club Marina offering boat slips for sale - so slip right over to enjoy all the ICW has to offer! Lots are 0.25-0.31 acres in this lovely quaint subdivision situated between 2 well established neighborhoods. Lots can be combined to create a half acre + lot. Enjoy a quiet, peaceful setting just a hop skip and a jump to Mayfaire and The Forum. Build your custom dream home!