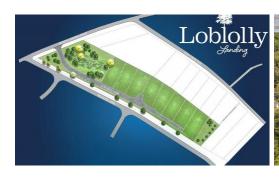

## 1941 LOBLOLLY LANDING LANE, WILMINGTON, NEW HANOVER

## **SOLD**

Welcome to Loblolly Landing (lot #6), a new 8 lot neighborhood in the popular Middle Sound Loop area. NOT in a flood zone! Pedestrian/golf cart path to Mason Harbour Yacht Club Marina offering boat slips for sale - so slip right over to enjoy all the ICW has to offer! Lots are 0.25-0.31 acres in this lovely quaint subdivision situated between 2 well established neighborhoods. Lots can be combined to create a half acre + lot. Enjoy a quiet, peaceful setting just a hop skip and a jump to Mayfaire and The Forum. Build your custom dream home!