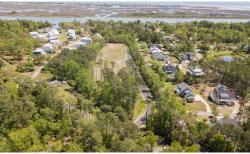

## 1941 LOBLOLLY LANDING LANE, WILMINGTON, NEW HANOVER

## **SOLD**

Welcome to Loblolly Landing (lot #6), a new 8 lot neighborhood in the popular Middle Sound Loop area. NOT in a flood zone! Pedestrian/golf cart path to Mason Harbour Yacht Club Marina offering boat slips for sale - so slip right over to enjoy all the ICW has to offer! Lots are 0.25-0.31 acres in this lovely quaint subdivision situated between 2 well established neighborhoods. Lots can be combined to create a half acre + lot. Enjoy a quiet, peaceful setting just a hop skip and a jump to Mayfaire and The Forum. Build your custom dream home!