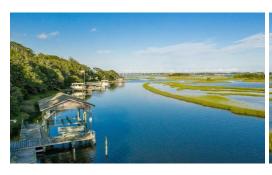

## 136 SUNSET DRIVE, CEDAR POINT, CARTERET

## **SOLD**

REDUCED! Water/Sound Front property. Spectacular Views, Beautiful tranquil lot. 77 Feet of Sound front with access to the Intra Coastal Waterway (ICW) and view of Bogue Sound and Emerald Isle Bridge. No HOA and ready for development. Quiet street This .38 acre lot is nestled in the heart of Cedar Point close to restaurants and shopping. Quick drive over the bridge or boat to the Crystal Coast Beaches. Septic Permit for 4 bedrooms.