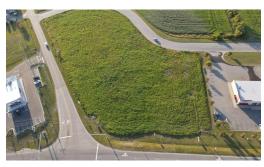

## **ACTIVE**

Sweetwater Real Estate Inc is pleased to present for sale a commercial 1.00 acre corner land parcel located in Williamston, North Carolina. The subject property is adjacent to a Wal-Mart retail center with strong sales and daily shoppers. The property has 553 feet of frontage located on the corner of Garrett Rd and Brentway Ave, with access points off of Brentway Ave. The property is split zoned O&I and highway commercial allowing for multiple uses. The subject property is surrounded by national and local businesses including Wal-Mart, Taco Bell, Cookout, Murphy gas station, and Hardee's. Average traffic counts surrounding the property are 1,700 VPD and can be seen from US Hwy 17 business with over 9,000 VPD. Located near the interchange for US Hwy 64 and US Hwy 17, the subject property is about 3 miles from Downtown Williamston and about 1 mile from the US Hwy 64 & US Hwy 17 intersection. AWESOME business potential in the primmest of the PRIME in Williamston NC!