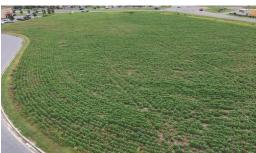

## **ACTIVE**

Sweetwater Real Estate Inc is pleased to present for sale a commercial 1.00 acre corner land parcel located in Williamston, North Carolina. The subject property is adjacent to a Wal-Mart retail center with strong sales and daily shoppers. The property has 553 feet of frontage located on the corner of Garrett Rd and Brentway Ave, with access points off of Brentway Ave. The property is split zoned O&I and highway commercial allowing for multiple uses. The subject property is surrounded by national and local businesses including Wal-Mart, Taco Bell, Cookout, Murphy gas station, and Hardee's. Average traffic counts surrounding the property are 1,700 VPD and can be seen from US Hwy 17 business with over 9,000 VPD. Located near the interchange for US Hwy 64 and US Hwy 17, the subject property is about 3 miles from Downtown Williamston and about 1 mile from the US Hwy 64 & US Hwy 17 intersection. AWESOME business potential in the primmest of the PRIME in Williamston NC!