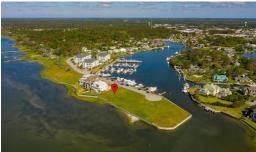

## **SOLD**

Soundfront lot with a 70' boat slip! This lot is located facing Bogue Sound in The Shore at Spooners Creek offering gorgeous waterviews in all directions. The boat slip (#5-D) that conveys with this lot is just steps away and is a 70' slip. Perfect Lot & Slip combination for living the coastal lifestyle. Spooners Creek is a premiere boating community with easy access to Bogue Sound, the Intracoastal Waterway, recreational and sport fishing waters. This neighborhood is convenient to shopping, schools, employment and hospital facilities. Also, you can be at the beach in less than 15 minutes - come build your coastal dream home today!

## **MORE DETAILS**

Address:

121 Lands End Court Morehead City, NC 28557

Acreage: 0.2 acres

County: Carteret

**GPS Location:** 

34.725420 x -76.804401

PRICE: \$1,100,000