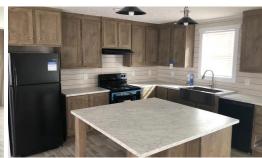

### **SOLD**

A new 1904 sq. ft. 3 bedroom Clayton Ultra Pro Hercules doublewide home will be added to the property in September. You can choose color, floors, appliance types, decor packages, and etc. The property will also include a 10x20 matching vinyl/shingle building. The home will be on a permanent foundation which allows traditional financing. A local bank contact can be supplied if requested for financing. The interior photos are from a like home and not from the home that will be placed on the site. The home will not arrive until September. There is a small stream on the back of the property. The single wide home that is currently on the property will be removed. Similar to photo!