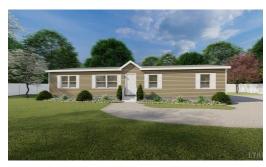

### **SOLD**

A new 1904 sq. ft. 3 bedroom Clayton Ultra Pro Hercules doublewide home will be added to the property in September. You can choose color, floors, appliance types, decor packages, and etc. The property will also include a 10x20 matching vinyl/shingle building. The home will be on a permanent foundation which allows traditional financing. A local bank contact can be supplied if requested for financing. The interior photos are from a like home and not from the home that will be placed on the site. The home will not arrive until September. There is a small stream on the back of the property. The single wide home that is currently on the property will be removed. Similar to photo!