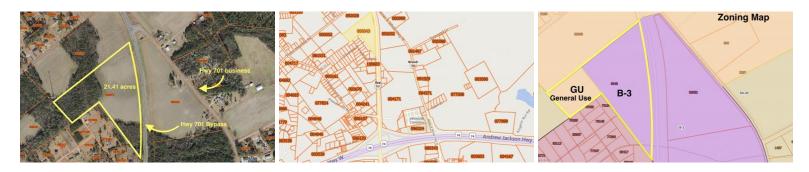

## SOLD

Opportunity Zone Investment! 21.41 acres of Commercial Land located on US Hwy 701 Bypass, at the meeting point of US Hwy 701 and Hwy 701 Bypass. This tract is very close to the US 74/76 Whiteville Exit. Zoned mostly B-3 with a rear portion of GU - General Use. Great location for Retail, Restaurant, Office, Gas Station, and more! Adjacent property is zoned RA20-MH so it's possible to rezone this tract for a mobile home park.

## **MORE DETAILS**

Address: 1603 701 Bypass Highway Whiteville, NC 28472

Acreage: 21.4 acres

County: Columbus

**GPS Location:** 34.362396 x -78.711411