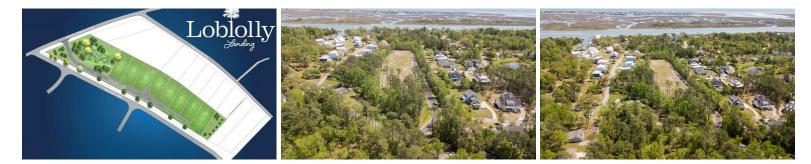

## **1945 LOBLOLLY LANDING LANE, WILMINGTON, NEW HANOVER**

Welcome to Loblolly Landing (lot #7), a new 8 lot neighborhood in the popular Middle Sound Loop area. NOT in a flood zone! Pedestrian/golf cart path to Mason Harbour Yacht Club Marina offering boat slips for sale - so slip right over to enjoy all the ICW has to offer! Lots are 0.25-0.31 acres in this lovely quaint subdivision situated between 2 well established neighborhoods. Lots can be combined to create a half acre + lot. Enjoy a quiet, peaceful setting just a hop skip and a jump to Mayfaire and The Forum. Build your custom dream home!