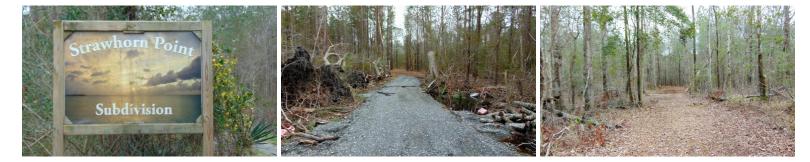

## SOLD

CAMPER OR MOTOR HOME - Private wooded 9 acre parcel with access to the Pamlico River . This unique property East of Aurora may be just what you have been looking for. Has appox . 900' private drive through the woods for absolute privacy, except for the wildlife that share the lands with you. Build a pier/walkway across the marsh grass to the canal that leads out to Strawhorn Creek and the Pamlico River. Kayaking should be fun and fishing is always great. Intercoastal Waterway is about 2 miles by water. This is not a campground but owners are allowed to use their campers.No septic permits.