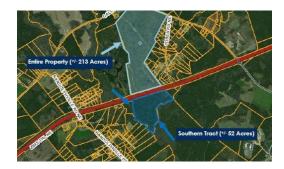

## PENDING

PRICE REDUCEDBRING OFFERS! Approximately +/- 213 acres located just south of Bolivia, NC in central Brunswick County. Highway 17 splits the property into two sections: the northern tract is +/- 161 acres with +/- 1,630 feet of frontage on Hwy 17, and the southern tract is +/- 52 acres. Seller would consider selling these tracts separately. A preliminary wetlands assessment concluded that approximately 131 acres of the entire Subject are uplands. A number of reports and assessments are available, including a report on potential utilities (water/sewer), survey, wetlands, access, etc.