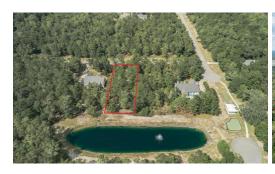

## 3367 STONE CRAB COURT, SUPPLY, BRUNSWICK

## SOLD

Beautiful .60 acre waterfront home site in the ICW access community of Oyster Harbour. Situated along the pond edge this level site is the place for your dream home! 4 bedroom septic permit on file.~ Oyster Harbour is a gated community rich with amenities & alive with social clubs & gatherings. Amenities include pool, clubhouse with fitness room, tennis courts, bocce ball, RV/boat storage, biking/walking trails, waterfront park with boat ramp gazebo and pier! Looking to retire? It's peaceful here. Need Relocation? A short commute puts you in 2 major metropolitan areas. Want a return on your investment? Buy it now! Centrally located between Wilmington, NC and Myrtle Beach, SC this area is one of the fastest growing areas in the southeast! Call now!

## **MORE DETAILS**

Address:

3367 Stone Crab Court Supply, NC 28462

Acreage: 0.6 acres

County: Brunswick

**GPS Location:** 

33.921624 x -78.347760

**PRICE: \$22,000**