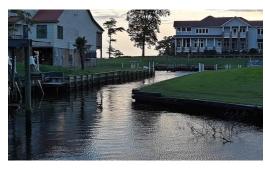

## **SOLD**

.42 acre Corner, Canal Front Building lot at the Minnesott Beach Country Club. Lot is on Private Canal Harbor (Neuse Canal) off the Neuse River. The lot needs dredging and seawall replacement (permit applied for and under attachments). Partial neuse river views across Beach Dr. Building lot location is above the AE flood plain. 3 BR septic permit renewed in 2018 and good for 5 years. Easy walk or golf cart ride to the Minnesott Beach Golf Club Pool and Boat Launch on Alligator Creek (social membership required to use). Easy commute to Free Ferry to Beaufort and Havelock and area Beaches. 30 minutes to New Bern. 10 minutes to Oriental.