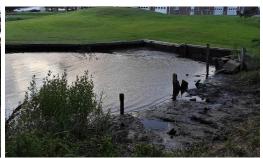

## **SOLD**

.42 acre Corner, Canal Front Building lot at the Minnesott Beach Country Club. Lot is on Private Canal Harbor (Neuse Canal) off the Neuse River. The lot needs dredging and seawall replacement (permit applied for and under attachments). Partial neuse river views across Beach Dr. Building lot location is above the AE flood plain. 3 BR septic permit renewed in 2018 and good for 5 years. Easy walk or golf cart ride to the Minnesott Beach Golf Club Pool and Boat Launch on Alligator Creek (social membership required to use). Easy commute to Free Ferry to Beaufort and Havelock and area Beaches. 30 minutes to New Bern. 10 minutes to Oriental.