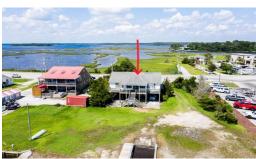

## **SOLD**

On the Intracoastal Waterway! Beautiful lot with 130' along the water. Private boat ramp, dock and boat lift. Located in Cedar Point, midway between Morehead City and Camp Lejeune. Minutes to the beaches of Emerald Isle, or take the boat out to one of the islands in Bogue Sound. Modular home on property has 3 bedrooms and 2 baths, but was badly damaged inside from hurricane Florence and is offered as-is. Mostly ceiling damage and mold. No flooding except in the workshop on ground level. Repair or replace this to make it your little piece of paradise!

## **MORE DETAILS**

Address:

142 Cedar Point Boulevard Cedar Point, NC 28584

Acreage: 0.6 acres

County: Carteret

**GPS Location:** 

34.678266 x -77.109046

PRICE: \$545,000