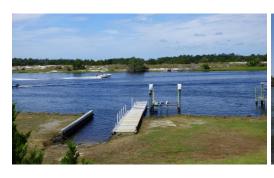

## **SOLD**

On the Intracoastal Waterway! Beautiful lot with 130' along the water. Private boat ramp, dock and boat lift. Located in Cedar Point, midway between Morehead City and Camp Lejeune. Minutes to the beaches of Emerald Isle, or take the boat out to one of the islands in Bogue Sound. Modular home on property has 3 bedrooms and 2 baths, but was badly damaged inside from hurricane Florence and is offered as-is. Mostly ceiling damage and mold. No flooding except in the workshop on ground level. Repair or replace this to make it your little piece of paradise!